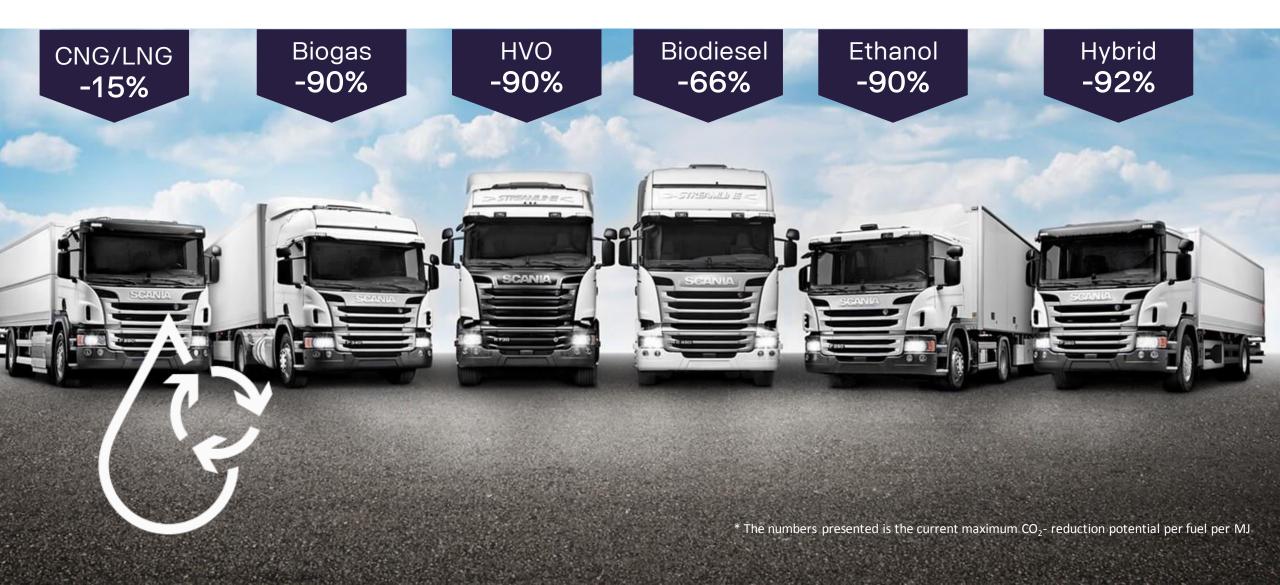

LINES IN THE NUMBER OF DEATHS SINCE 1990\*

AIDSRELATED TUBERCULOSIS MATERNAL INFANT MEASLES

24% ~50% ~50% ~50% 71%

\*AIDS FIGURE SINCE 2005

AS A RESULT, LIFE EXPECTANCY HAS JUMPED 50%

#### **DROP IN GLOBAL POVERTY**

SHARE OF POPULATION LIVING UNDER \$1.90 A DAY DECREASED BY 27.5 PERCENTAGE POINTS BETWEEN 1990 AND TODAY.















## TRANSPORT IN TRANSFORMATION





# OUR APPROACH TO SUSTAINABLE TRANSPORT





Energy efficiency



Alternative fuels and electrification



Smart and safe transport

## **ENERGY EFFICIENCY**



## New truck

range

Average 5% fuel savings

## **Ecolution by Scania**

Optimised specification

Based on operational analysis

Optimised driving

Scania Driver services

Optimised maintenance

Maintenance+





# CO2 REDUCTION TO BE REACHED HERE AND NOW







# **SMART AND SAFE TRANSPORT**





### **DOING THINGS RIGHT**

## **RESPONSIBLE BUSINESS**







## **PARTNERSHIPS**