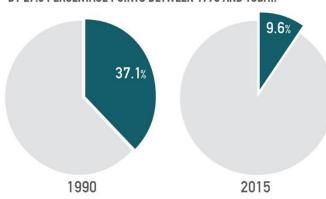

#### **DROP IN GLOBAL POVERTY**

SHARE OF POPULATION LIVING UNDER \$1.90 A DAY DECREASED BY 27.5 PERCENTAGE POINTS BETWEEN 1990 AND TODAY.