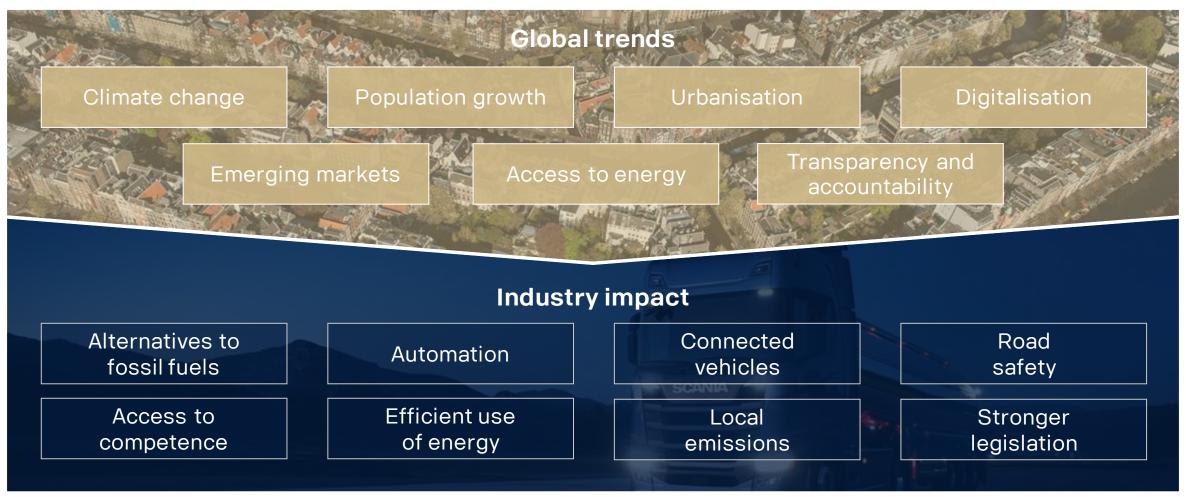

### THE WAR ON DEATH

PERCENT DECLINES IN THE NUMBER OF DEATHS SINCE 1990\*

AIDSRELATED TUBERCULOSIS MATERNAL INFANT MEASLES

24% ~50% ~50% ~50% 71%

\*AIDS FIGURE SINCE 2005

AS A RESULT, LIFE EXPECTANCY HAS JUMPED 50%

#### **DROP IN GLOBAL POVERTY**

SHARE OF POPULATION LIVING UNDER \$1.90 A DAY DECREASED BY 27.5 PERCENTAGE POINTS BETWEEN 1990 AND TODAY.















## TRANSPORT IN TRANSFORMATION





# OUR APPROACH TO SUSTAINABLE TRANSPORT





Energy efficiency



Alternative fuels and electrification



Smart and safe transport

## **ENERGY EFFICIENCY**



## New truck

range

Average 5% fuel savings

## **Ecolution by Scania**

Optimised specification

Based on operational analysis

Optimised driving

Scania Driver services

Optimised maintenance

Maintenance+





# CO2 REDUCTION TO BE REACHED HERE AND NOW







# **SMART AND SAFE TRANSPORT**





### **DOING THINGS RIGHT**

## **RESPONSIBLE BUSINESS**







## **PARTNERSHIPS**