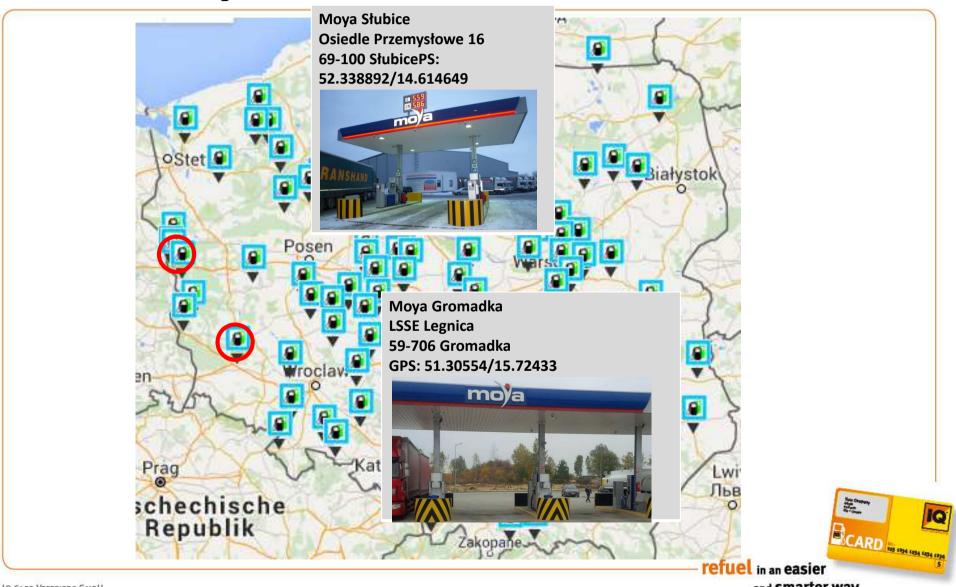

# IQ Card petrol stations - Belgium







## IQ Card petrol stations – Germany (1)







## IQ Card petrol stations – Germany (2)







## IQ Card petrol stations – Germany

Hoyer Rade (Hamburg Süd)



Hoyer Soltau







### IQ Card – The Netherlands







#### IQ Card – The Netherlands

Texaco Venlo Columbusweg



Texaco Keulse Barriere







#### IQ Card petrol stations – Luxemburg







#### IQ Card petrol stations – Luxemburg

Q8 Capellen



Texaco Pontpierre







## IQ Card petrol stations - Spain







## IQ Card petrol stations - Spain

Petromiralles - Figueres









## IQ Card petrol stations - Spain

Petromiralles Andoain



Agurain





## **IQ Card petrol stations – France**







## IQ Card petrol stations - Poland







## IQ Card petrol stations - Poland







## IQ Card petrol stations – Romania







## IQ Card petrol stations - Romania











## IQ Card petrol stations - Bulgaria







## IQ Card petrol stations – Hungary







## **IQ Card petrol stations – Denmark**







## IQ Card petrol stations – Plan

- Italy
- Slovakia
- Czech Republic
- Etc.









## **IQ Card Options**

- Regular Fuel card
  - Payment in retrospect (weekly, two-weekly or monthly invoice)
- Prepaid Card
  - Payment in advance
- Cash Card
  - Cash payments with an immediate discount and monthly invoice for easier VAT-recovery







## Regular Fuel Card







## **Invoicing Periods / Terms of Payment**

Invoicing Periods

The invoicing period depends on the preferences of the customer and on the guarantees

- Two-weekly
- Terms of payment
  - 8 calen