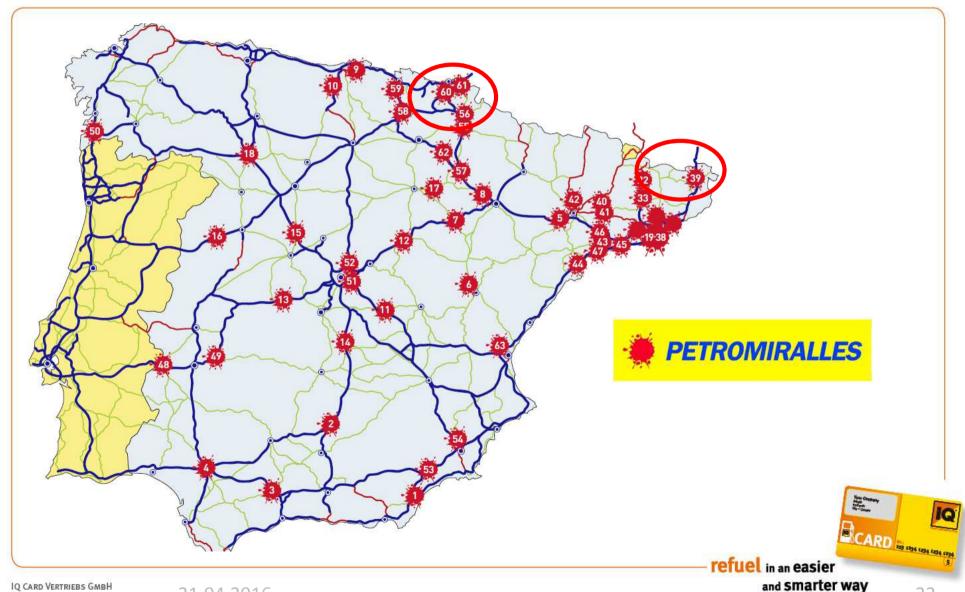

## IQ Card petrol stations - Spain

## IQ Card petrol stations - Spain

Petromiralles - Figueres

## IQ Card petrol stations - Spain

Petromiralles Andoain

Agurain