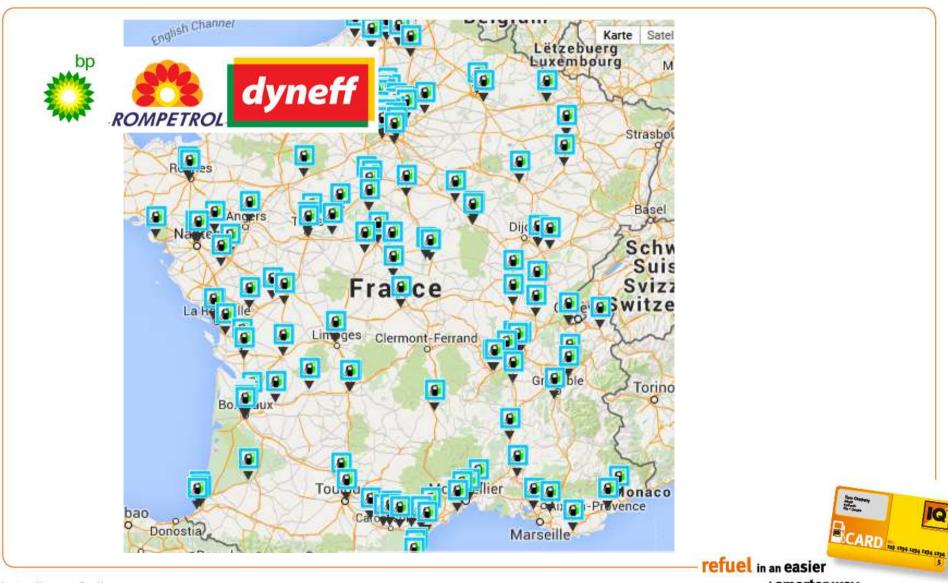

## IQ Card petrol stations - Slovenia







# IQ Card petrol stations - Belgium







# IQ Card petrol stations - Belgium







## IQ Card petrol stations – Germany (1)







## IQ Card petrol stations – Germany (2)







## IQ Card petrol stations – Germany

Hoyer Rade (Hamburg Süd)



Hoyer Soltau







### IQ Card – The Netherlands







#### IQ Card – The Netherlands

Texaco Venlo Columbusweg



Texaco Keulse Barriere







#### IQ Card petrol stations – Luxemburg







#### IQ Card petrol stations – Luxemburg

Q8 Capellen



Texaco Pontpierre







## IQ Card petrol stations - Spain







## IQ Card petrol stations - Spain

Petromiralles - Figueres









## IQ Card petrol stations - Spain

Petromiralles Andoain



Agurain





## **IQ Card petrol stations – France**







## IQ Card petrol stations - Poland







## IQ Card petrol stations - Poland







## IQ Card petrol stations – Romania







## IQ Card petrol stations - Romania











## IQ Card petrol stations - Bulgaria







## IQ Card petrol stations – Hungary







## **IQ Card petrol stations – Denmark**







## IQ Card petrol stations – Plan

- Italy
- Slovakia
- Czech Republic
- Etc.









## **IQ Card Options**

- Regular Fuel card
  - Payment in retrospect (weekly, two-weekly or monthly invoice)
- Prepaid Card
  - Payment in advance
- Cash Card
  - Cash payments with an immediate discount and monthly invoice for easier VAT-recovery







## Regular Fuel Card







## **Invoicing Periods / Terms of Payment**

Invoicing Periods

The invoicing period depends on the preferen