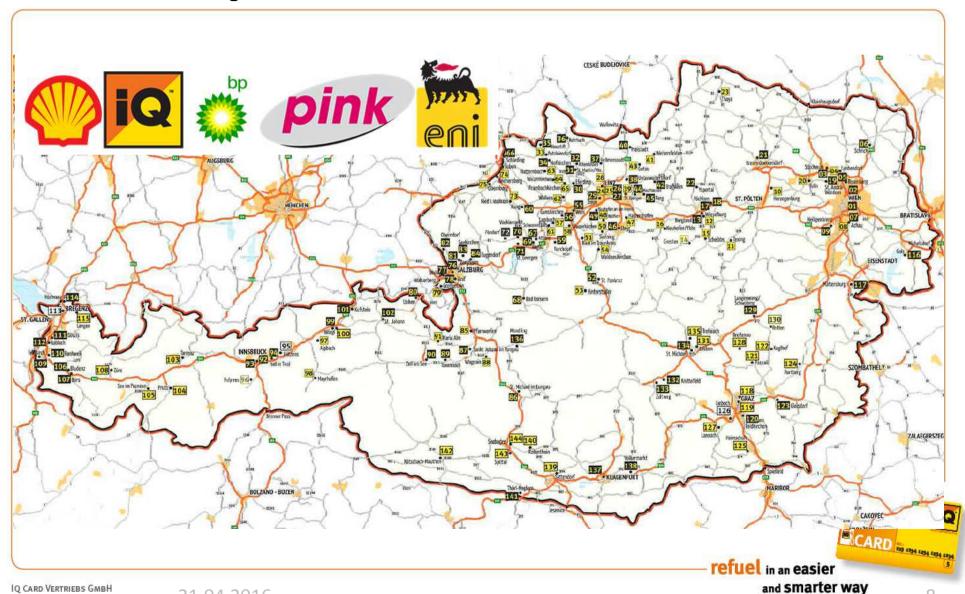

ard Vertriebs GmbH







#### **Dates and Facts - Julius Stiglechner GmbH**

- Foundation: 1923
- Employees: 50 in Headquarter / 400 Total
- Turnover 2015: approx. 340 Mio Euro
- Since 1956: Brand Partner of Shell Austria







#### **Dates and Facts - Julius Stiglechner GmbH**

- Petrol Stations: 70 IQ-Stations, 100 Shell-Stations
- Main Business: Petrol Stations, Fuel Card, Wholesale

 IQ Card Vertriebs GmbH: 100% daughter company of Julius Stiglechner GmbH





# The **fuel card** for **clever** companies







## **Key Arguments**

- Competitive Prices
  - Weekly Price (Monday to Sunday)
  - One Price on all stations
- Flexibility
  - Card options
  - Processing options
  - Etc.
- Maximum Security
- No other costs







#### The network







## IQ Card petrol stations - Austria







## IQ Card petrol stations - Austria







# IQ Card petrol stations - Shell Haag









## IQ Card petrol stations - Austria







## IQ Card petrol stations - Slovenia







# IQ Card petrol stations - Belgium







# IQ Card petrol stations - Belgium







## IQ Card petrol stations – Germany (1)







## IQ Card petrol stations – Germany (2)







## IQ Card petrol stations – Germany

Hoyer Rade (Hamburg Süd)



Hoyer Soltau







### IQ Card – The Netherlands







#### IQ Card – The Netherlands

Texaco Venlo Columbusweg



Texaco Keulse Barriere







#### IQ Card petrol stations – Luxemburg







#### IQ Card petrol stations – Luxemburg

Q8 Capellen



Texaco Pontpierre







## IQ Card petrol stations - Spain







## IQ Card petrol stations - Spain

Petromiral