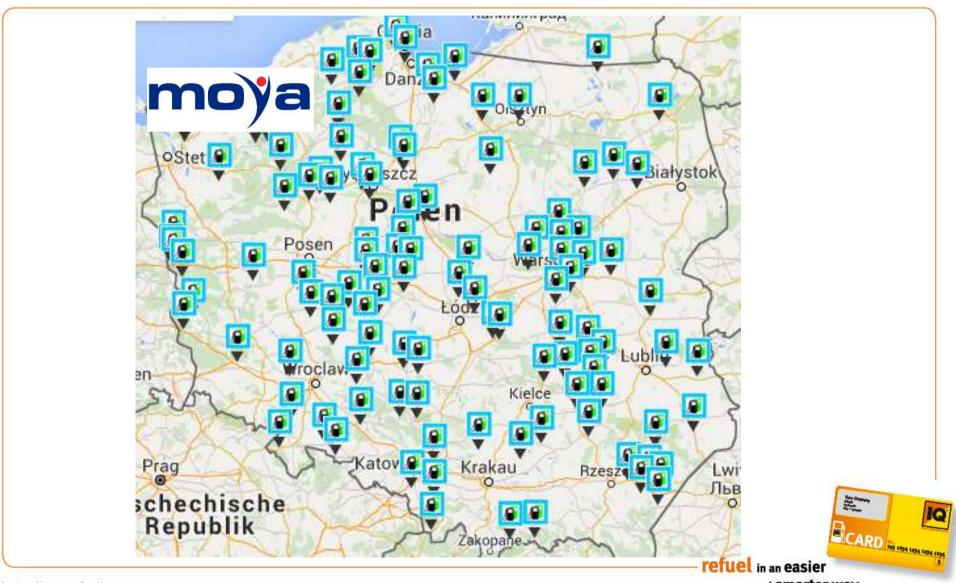

# IQ Card petrol stations - Belgium







# IQ Card petrol stations - Belgium







## IQ Card petrol stations – Germany (1)







## IQ Card petrol stations – Germany (2)







## IQ Card petrol stations – Germany

Hoyer Rade (Hamburg Süd)



Hoyer Soltau







### IQ Card – The Netherlands







#### IQ Card – The Netherlands

Texaco Venlo Columbusweg



Texaco Keulse Barriere







#### IQ Card petrol stations – Luxemburg







#### IQ Card petrol stations – Luxemburg

Q8 Capellen



Texaco Pontpierre







## IQ Card petrol stations - Spain







## IQ Card petrol stations - Spain

Petromiralles - Figueres









## IQ Card petrol stations - Spain

Petromiralles Andoain



Agurain





## **IQ Card petrol stations – France**







## IQ Card petrol stations - Poland







## IQ Card petrol stations - Poland







## IQ Card petrol stations – Romania







## IQ Card petrol stations - Romania











## IQ Card petrol stations - Bulgaria







## IQ Card petrol stations – Hungary







## **IQ Card petrol stations – Denmark**







## IQ Card petrol stations – Plan

- Italy
- Slovakia
- Czech Republic
- Etc.









## **IQ Card Options**

- Regular Fuel card
  - Payment in retrospect (weekly, two-weekly or monthly invoice)
- Prepaid Card
  - Payment in advance
- Cash Card
  - Cash payments with an immediate discount and monthly invoice for easier VAT-recovery







## Regular Fuel Card







## **Invoicing Periods / Terms of Payment**

Invoicing Periods

The invoicing period depends on the preferences of the customer and on the guarantees