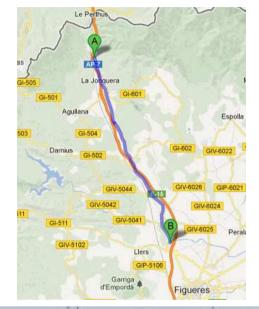

petrol stations - Austria







# IQ Card petrol stations - Shell Haag









## IQ Card petrol stations - Austria







## IQ Card petrol stations - Slovenia







# IQ Card petrol stations - Belgium







# IQ Card petrol stations - Belgium







## IQ Card petrol stations – Germany (1)







## IQ Card petrol stations – Germany (2)







## IQ Card petrol stations – Germany

Hoyer Rade (Hamburg Süd)



Hoyer Soltau







### IQ Card – The Netherlands







#### IQ Card – The Netherlands

Texaco Venlo Columbusweg



Texaco Keulse Barriere







#### IQ Card petrol stations – Luxemburg







#### IQ Card petrol stations – Luxemburg

Q8 Capellen



Texaco Pontpierre







## IQ Card petrol stations - Spain







## IQ Card petrol stations - Spain

Petromiralles - Figueres









## IQ Card petrol stations - Spain

Petromiralles Andoain



Agurain





## **IQ Card petrol stations – France**







## IQ Card petrol stations - Poland







## IQ Card petrol stations - Poland







## IQ Card petrol stations – Romania







## IQ Card petrol stations - Romania











## IQ Card petrol stations - Bulgaria







## IQ Card petrol stations – Hungary







## **IQ Card petrol stations – Denmark**







## IQ Card petrol stations – Plan

- Italy
- Slovakia
- Czech Republic
- Etc.









## **IQ Card Options**

- Regular Fuel card
  - Payment in retrospect (weekly, two-weekly or monthly invoice)
- Prepaid Card
  - Payment in advance
- Cash Card
  - Cash payments with an immediate discount and monthly invoice for easier VAT-recovery







## Regular Fu