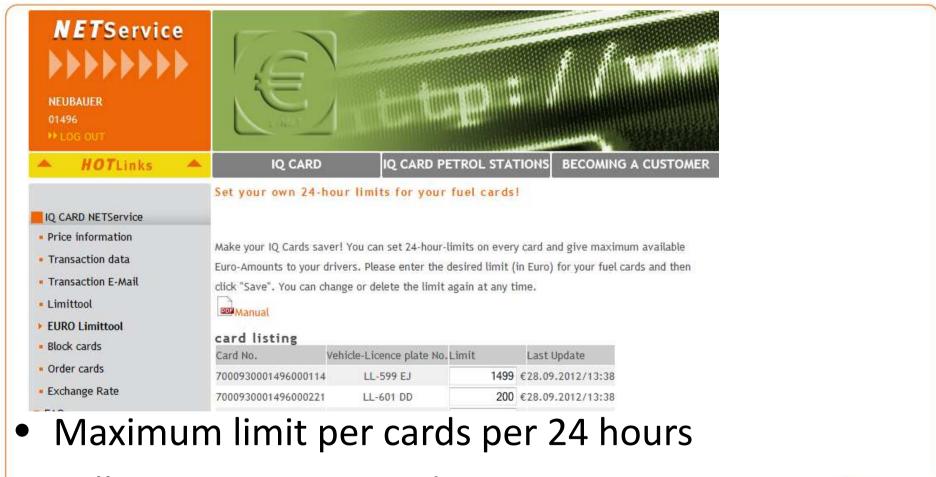

#### **IQ Card NET Service**

- Regular price information
- Transaction data (real time)
  - Optional transfer to excel
- E-Mail Transaction data
- Blocking of fuel cards
  - Customers can block their cards 24 hours a day after entering a code
- Limit-tool
  - Optional 24-hour-limits per fuel card
- CSV-data of invoices
- Ordering of new cards

#### **Limit Tool**

 Fully automatic at outdoor payment terminals

### **Maximum security**

- Security queries options
  - PIN Code
  - Mileage
- Card limits
  - Optional 24-hour-limits per fuel card
  - Fully automatic at ourdoor payment terminals
- Blocking
  - IQ Card NetService 24 hours per day
- Buying Restrictions