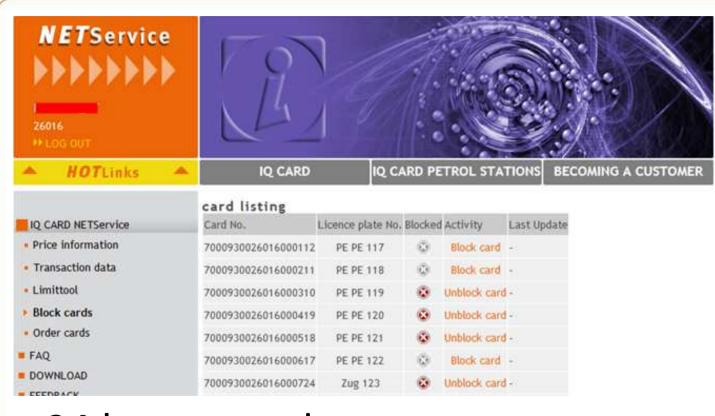

etween weekly price and price to pay at station
  - Settlement at the end of the year







## IQ Card – The advantages

- No extra charges or fees (such as system, settlement or blocking fees)
- No extra charges for new / additional cards
- IQ Card NETService (Online portal)
- VAT refunds service
- Toll & Road Services
- Maximum Security









#### **IQ Card NET Service**

- Regular price information
- Transaction data (real time)
  - Optional transfer to excel
- E-Mail Transaction data
- Blocking of fuel cards
  - Customers can block their cards 24 hours a day after entering a code
- Limit-tool
  - Optional 24-hour-limits per fuel card
- CSV-data of invoices
- Ordering of new cards







## **Regular Price Information**







#### **Transaction data**







### **Card Blocking**



- 24 hours per day
- Immediate blocking / deblocking







#### **Limit Tool**



 Fully automatic at outdoor payment terminals







### **Maximum security**

- Security queries options
  - PIN Code
  - Mileage
- Card limits
  - Optional 24-hour-limits per fuel card
  - Fully automatic at ourdoor payment terminals
- Blocking
  - IQ Card NetService 24 hours per day
- Buying Restrictions







#### **Interest of Customer - Procedure**

- IQ Card Enquiry Form
  - Company information, Commercial register number,
    VAT number, planed monthly volume, financial data
  - Fax or E-Mail
- Check of credit worthiness by IQ Card
- Proposal for Guarantees/Invoicing by IQ Card
- Contract for the customer by IQ Card (agreement + order form + General Terms)



refuel in an easier





#### **Intere