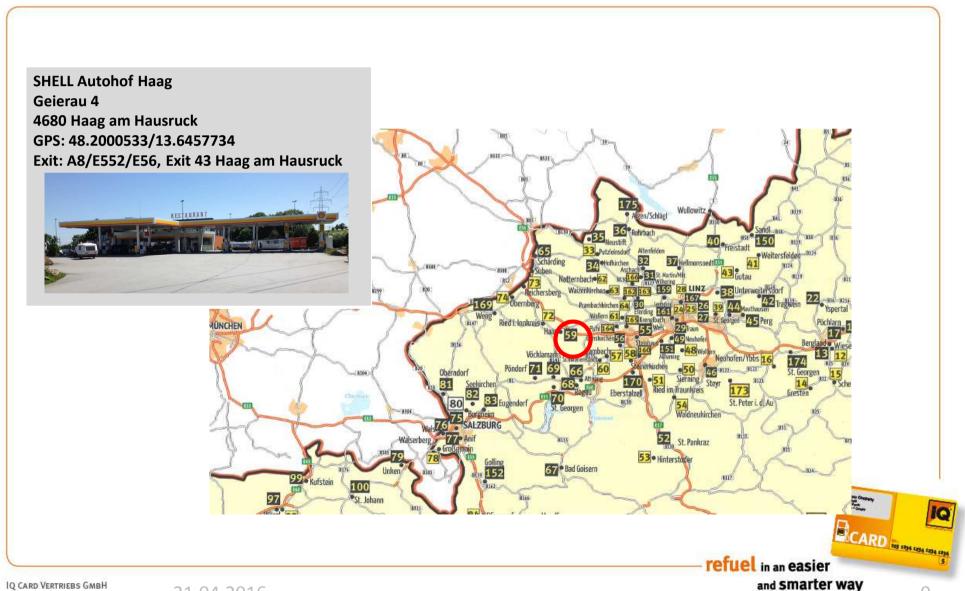

acts - Julius Stiglechner GmbH**

- Foundation: 1923
- Employees: 50 in Headquarter / 400 Total
- Turnover 2015: approx. 340 Mio Euro
- Since 1956: Brand Partner of Shell Austria







#### **Dates and Facts - Julius Stiglechner GmbH**

- Petrol Stations: 70 IQ-Stations, 100 Shell-Stations
- Main Business: Petrol Stations, Fuel Card, Wholesale

 IQ Card Vertriebs GmbH: 100% daughter company of Julius Stiglechner GmbH





# The **fuel card** for **clever** companies







## **Key Arguments**

- Competitive Prices
  - Weekly Price (Monday to Sunday)
  - One Price on all stations
- Flexibility
  - Card options
  - Processing options
  - Etc.
- Maximum Security
- No other costs







#### The network







## IQ Card petrol stations - Austria







## IQ Card petrol stations - Austria







# IQ Card petrol stations - Shell Haag









## IQ Card petrol stations - Austria







## IQ Card petrol stations - Slovenia







# IQ Card petrol stations - Belgium







# IQ Card petrol stations - Belgium







## IQ Card petrol stations – Germany (1)







## IQ Card petrol stations – Germany (2)







## IQ Card petrol stations – Germany

Hoyer Rade (Hamburg Süd)



Hoyer Soltau







### IQ Card – The Netherlands







#### IQ Card – The Netherlands

Texaco Venlo Columbusweg



Texaco Keulse Barriere







#### IQ Card petrol stations – Luxemburg







#### IQ Card petrol stations – Luxemburg

Q8 Capellen



Texaco Pontpierre







## IQ Card petrol stations - Spain







## IQ Card petrol stations - Spain

Petromiralles - Figueres









## IQ Card petrol st