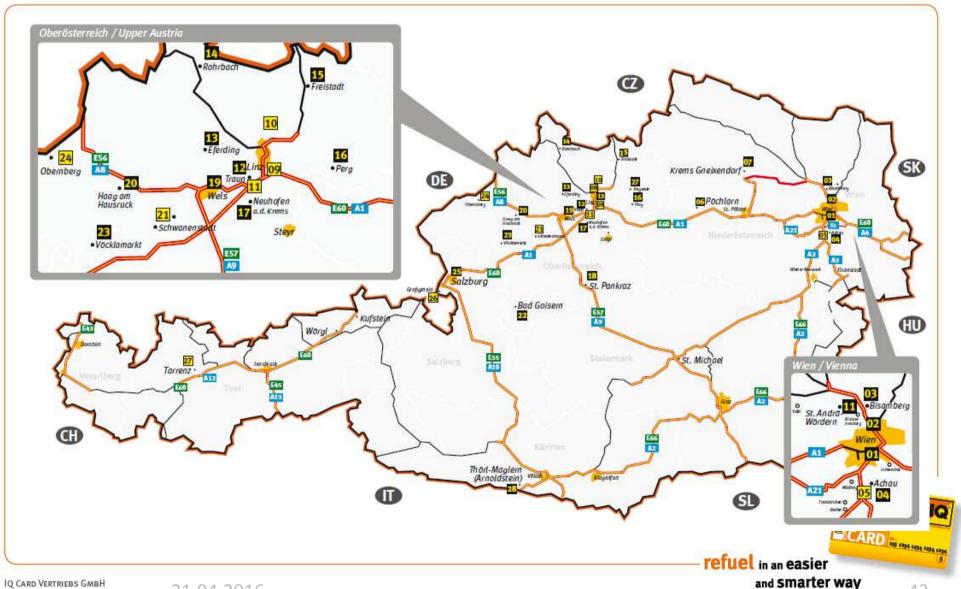

# **Prepaid-Cards**







### **Invoicing Periods / Terms of Payment**

- Pre-Payment to Bank account
- Whole network available
- Weekly Price
- Invoicing
  - Monthly
- During the month:
  - Amounts according to pump price
  - Difference credited when invoice is issued





#### **Cash Card**







### Cash Card – The Advantages

- One Price for all Stations
  - Weekly Price
  - Valid from Monday to Sunday on all stations
  - Price is stated on previous Friday (visible in IQ Card NETService)
  - Price sent by e-mail on monday







### **Cash Card – The Advantages**

- One monthly invoice
  - Not necessary to collect single tickets
  - Correct invoice for VAT Recovery
  - No additional administrative work -> Cost savings

No Bank fees for transfer







#### **Cash Card Stations**







#### **VAT** refunds service

- Optional Net Payment
  - Payment at the stations without VAT
  - Costs: 10,9 % of the VAT amount Vialtis fee
  - Pre-Conditions:
    - Contract between Client and Vialtis
    - Confirmation of Vialtis
- Normal Payment' (incl. VAT)
  - 1,00 Euro per 100 liter discount







# **Monthly Settlement**

- Cash Payments
  - Possible difference between weekly price and price to pay at station
  - Settlement at the end of the year







## IQ Card – The advantages

- No extra charges or fees (such as system, settlement or blocking fees)
- No extra charges for new / additional cards
- IQ Card NETService (Online portal)
- VAT refunds service
- Toll & Road Services
- Maximum Security









#### **IQ Card NET Service**

- Regular price information
- Transacti