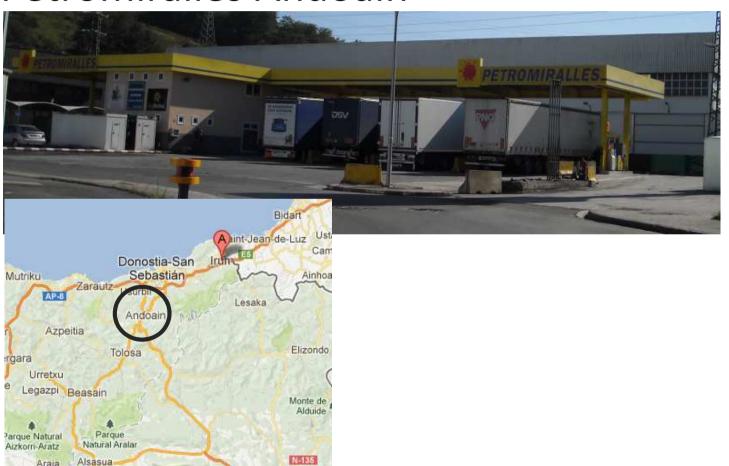

Haag









## IQ Card petrol stations - Austria







## IQ Card petrol stations - Slovenia







# IQ Card petrol stations - Belgium







# IQ Card petrol stations - Belgium







## IQ Card petrol stations – Germany (1)







## IQ Card petrol stations – Germany (2)







## IQ Card petrol stations – Germany

Hoyer Rade (Hamburg Süd)



Hoyer Soltau







### IQ Card – The Netherlands







#### IQ Card – The Netherlands

Texaco Venlo Columbusweg



Texaco Keulse Barriere







#### IQ Card petrol stations – Luxemburg







#### IQ Card petrol stations – Luxemburg

Q8 Capellen



Texaco Pontpierre







## IQ Card petrol stations - Spain







## IQ Card petrol stations - Spain

Petromiralles - Figueres









## IQ Card petrol stations - Spain

Petromiralles Andoain



Agurain





## **IQ Card petrol stations – France**







## IQ Card petrol stations - Poland







## IQ Card petrol stations - Poland







## IQ Card petrol stations – Romania







## IQ Card petrol stations - Romania











## IQ Card petrol stations - Bulgaria







## IQ Card petrol stations – Hungary







## **IQ Card petrol stations – Denmark**







## IQ Card petrol stations – Plan

- Italy
- Slovakia
- Czech Republic
- Etc.









## **IQ Card Options**

- Regular Fuel card
  - Payment in retrospect (weekly, two-weekly or monthly invoice)
- Prepaid Card
  - Payment in advance
- Cash Card
  - Cash payments with an immediate discount and monthly invoice for easier VAT-recovery







## Regular Fuel Card







## **Invoicing Periods / Terms of Payment**

Invoici