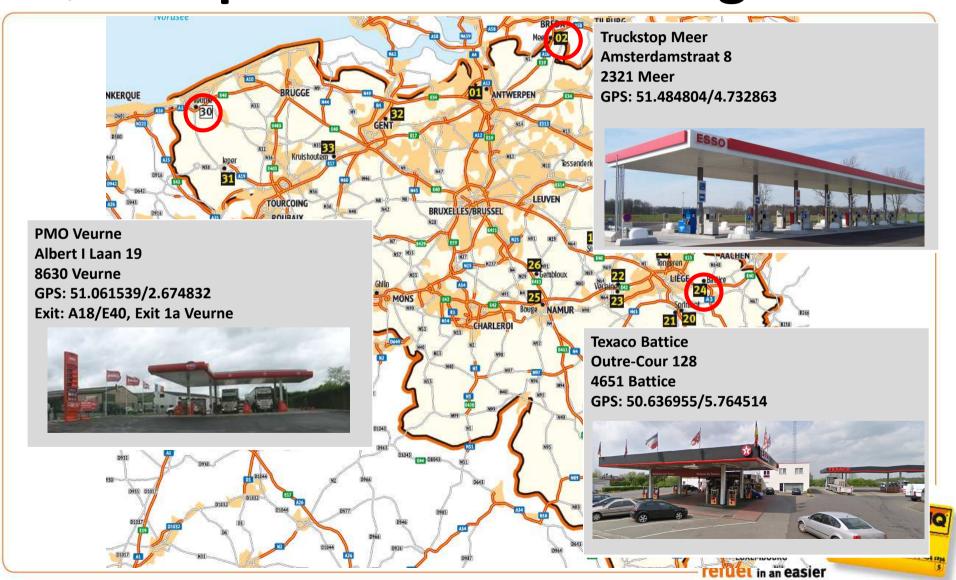

echner GmbH**

- Petrol Stations: 70 IQ-Stations, 100 Shell-Stations
- Main Business: Petrol Stations, Fuel Card, Wholesale

 IQ Card Vertriebs GmbH: 100% daughter company of Julius Stiglechner GmbH





# The **fuel card** for **clever** companies







## **Key Arguments**

- Competitive Prices
  - Weekly Price (Monday to Sunday)
  - One Price on all stations
- Flexibility
  - Card options
  - Processing options
  - Etc.
- Maximum Security
- No other costs







#### The network







## IQ Card petrol stations - Austria







## IQ Card petrol stations - Austria







# IQ Card petrol stations - Shell Haag









## IQ Card petrol stations - Austria







## IQ Card petrol stations - Slovenia







# IQ Card petrol stations - Belgium







# IQ Card petrol stations - Belgium







## IQ Card petrol stations – Germany (1)







## IQ Card petrol stations – Germany (2)







## IQ Card petrol stations – Germany

Hoyer Rade (Hamburg Süd)



Hoyer Soltau







### IQ Card – The Netherlands







#### IQ Card – The Netherlands

Texaco Venlo Columbusweg



Texaco Keulse Barriere







#### IQ Card petrol stations – Luxemburg







#### IQ Card petrol stations – Luxemburg

Q8 Capellen



Texaco Pontpierre







## IQ Card petrol stations - Spain







## IQ Card petrol stations - Spain

Petromiralles - Figueres









## IQ Card petrol stations - Spain

Petromiralles Andoain



Agurain





## **IQ Card petrol stations – France**







## IQ Card petrol stations - Poland







## IQ Card petrol stations - Poland







## IQ Card petrol stations – Romania