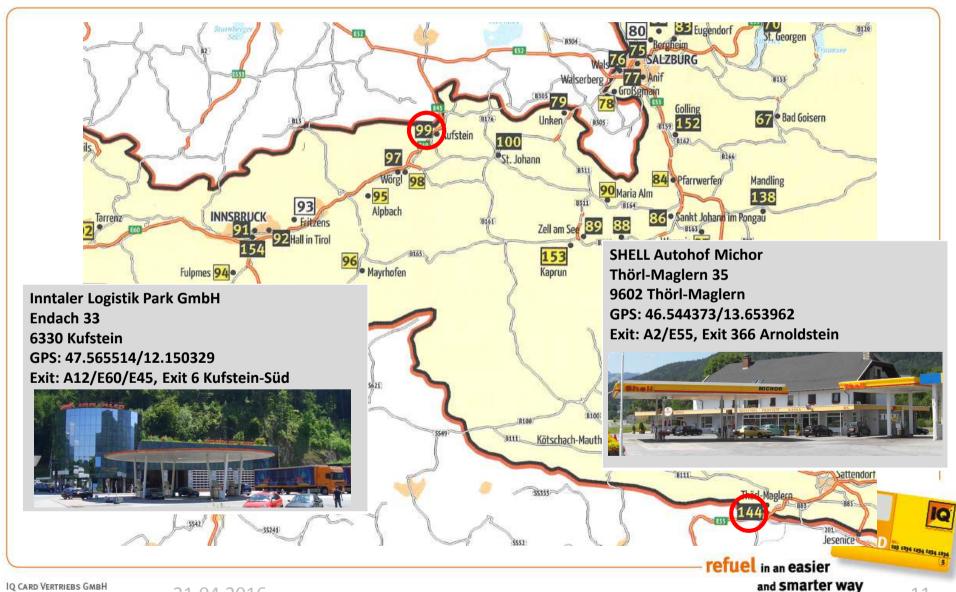

tal
- Turnover 2015: approx. 340 Mio Euro
- Since 1956: Brand Partner of Shell Austria







#### **Dates and Facts - Julius Stiglechner GmbH**

- Petrol Stations: 70 IQ-Stations, 100 Shell-Stations
- Main Business: Petrol Stations, Fuel Card, Wholesale

 IQ Card Vertriebs GmbH: 100% daughter company of Julius Stiglechner GmbH





# The **fuel card** for **clever** companies







## **Key Arguments**

- Competitive Prices
  - Weekly Price (Monday to Sunday)
  - One Price on all stations
- Flexibility
  - Card options
  - Processing options
  - Etc.
- Maximum Security
- No other costs







#### The network







## IQ Card petrol stations - Austria







## IQ Card petrol stations - Austria







# IQ Card petrol stations - Shell Haag









## IQ Card petrol stations - Austria







## IQ Card petrol stations - Slovenia







# IQ Card petrol stations - Belgium







# IQ Card petrol stations - Belgium







## IQ Card petrol stations – Germany (1)







## IQ Card petrol stations – Germany (2)







## IQ Card petrol stations – Germany

Hoyer Rade (Hamburg Süd)



Hoyer Soltau







### IQ Card – The Netherlands







#### IQ Card – The Netherlands

Texaco Venlo Columbusweg



Texaco Keulse Barriere







#### IQ Card petrol stations – Luxemburg







#### IQ Card petrol stations – Luxemburg

Q8 Capellen



Texaco Pontpierre







## IQ Card petrol stations - Spain







## IQ Card petrol stations - Spain

Petromiralles - Figueres









## IQ Card petrol stations - Spain

Petromiralles Andoain



Agurain





## **IQ Card petrol stations – France*