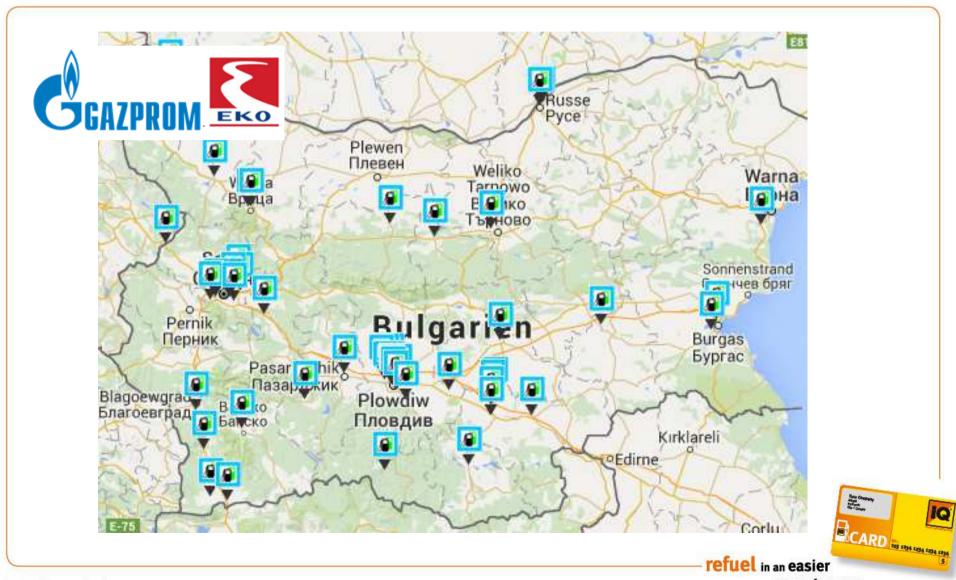

## IQ Card petrol stations – Germany

Hoyer Rade (Hamburg Süd)



Hoyer Soltau







### IQ Card – The Netherlands







#### IQ Card – The Netherlands

Texaco Venlo Columbusweg



Texaco Keulse Barriere







#### IQ Card petrol stations – Luxemburg







#### IQ Card petrol stations – Luxemburg

Q8 Capellen



Texaco Pontpierre







## IQ Card petrol stations - Spain







## IQ Card petrol stations - Spain

Petromiralles - Figueres









## IQ Card petrol stations - Spain

Petromiralles Andoain



Agurain





## **IQ Card petrol stations – France**







## IQ Card petrol stations - Poland







## IQ Card petrol stations - Poland







## IQ Card petrol stations – Romania







## IQ Card petrol stations - Romania











## IQ Card petrol stations - Bulgaria







## IQ Card petrol stations – Hungary







## **IQ Card petrol stations – Denmark**







## IQ Card petrol stations – Plan

- Italy
- Slovakia
- Czech Republic
- Etc.









## **IQ Card Options**

- Regular Fuel card
  - Payment in retrospect (weekly, two-weekly or monthly invoice)
- Prepaid Card
  - Payment in advance
- Cash Card
  - Cash payments with an immediate discount and monthly invoice for easier VAT-recovery







## Regular Fuel Card







## **Invoicing Periods / Terms of Payment**

Invoicing Periods

The invoicing period depends on the preferences of the customer and on the guarantees

- Two-weekly
- Terms of payment
  - 8 calendar days after date of invoice



and smarter wav





#### Guarantees

- Insurance
- Bank guarantee
  - By an accepted bank
- Deposit pa