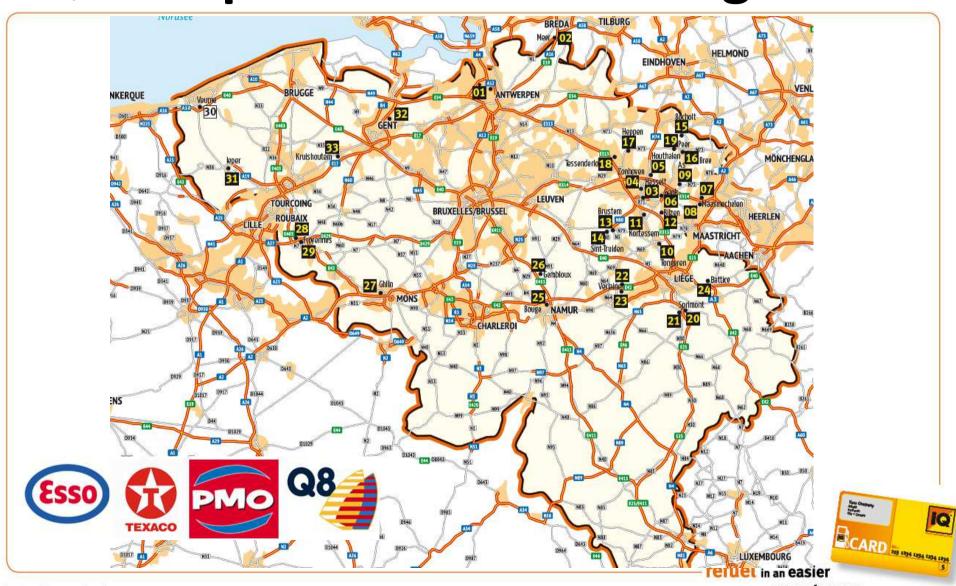

#### **Dates and Facts - Julius Stiglechner GmbH**

- Petrol Stations: 70 IQ-Stations, 100 Shell-Stations
- Main Business: Petrol Stations, Fuel Card, Wholesale

 IQ Card Vertriebs GmbH: 100% daughter company of Julius Stiglechner GmbH





# The **fuel card** for **clever** companies







## **Key Arguments**

- Competitive Prices
  - Weekly Price (Monday to Sunday)
  - One Price on all stations
- Flexibility
  - Card options
  - Processing options
  - Etc.
- Maximum Security
- No other costs







#### The network







## IQ Card petrol stations - Austria







## IQ Card petrol stations - Austria







# IQ Card petrol stations - Shell Haag









## IQ Card petrol stations - Austria







## IQ Card petrol stations - Slovenia







# IQ Card petrol stations - Belgium







# IQ Card petrol stations - Belgium







## IQ Card petrol stations – Germany (1)







## IQ Card petrol stations – Germany (2)







## IQ Card petrol stations – Germany

Hoyer Rade (Hamburg Süd)



Hoyer Soltau







### IQ Card – The Netherlands







#### IQ Card – The Netherlands

Texaco Venlo Columbusweg



Texaco Keulse Barriere







#### IQ Card petrol stations – Luxemburg







#### IQ Card petrol stations – Luxemburg

Q8 Capellen



Texaco Pontpierre







## IQ Card petrol stations - Spain







## IQ Card petrol stations - Spain

Petromiralles - Figueres









## IQ Card petrol stations - Spain

Petromiralles Andoain



Agurain





## **IQ Card petrol stations – France**







## IQ Card petrol stations - Poland







## IQ Card petrol stations - Poland